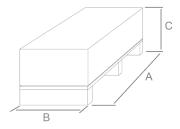

## MOD. G100/L DATA SHEET

| PRODUCT DESCRIPTION          | Snap press machine with pedal                    |
|------------------------------|--------------------------------------------------|
| USE                          | Application of snap buttons, eyelets and         |
|                              | small parts in general.                          |
|                              | Piercing of fabrics, leather and plastic sheets. |
| TYPE OF DRIVE                | Mechanical pedal                                 |
| STROKE                       | 35 mm                                            |
| MAX FORCE                    | 500 kg                                           |
| APPLICABLE SMALL PARTS SIZE* | Ø max 17 mm                                      |
| PROCESSING TIME              | 3÷4 " per cycle                                  |
| STANDARD EQUIPMENT           | 4 feet                                           |
| OPTIONALS                    | Tool holder panel                                |
| WARRANTY DURATION            | 12 months                                        |
| OPERATING AREA HEIGHT        | 92÷102 cm                                        |
| BENCH HEIGHT ADJUSTMENT      | Yes                                              |
| PEDAL HEIGHT                 | 34 cm                                            |
| SIZES                        | L53xP56xH127÷137 cm                              |
| NET WEIGHT                   | 37 kg                                            |
| PACKAGING MODE               | Support disassembled                             |
| STANDARD PACKAGING TYPE      | Box on pallet                                    |
| PACKAGING SIZE               | A = 89  cm $B = 49  cm$ $C = 31  cm$             |
|                              |                                                  |