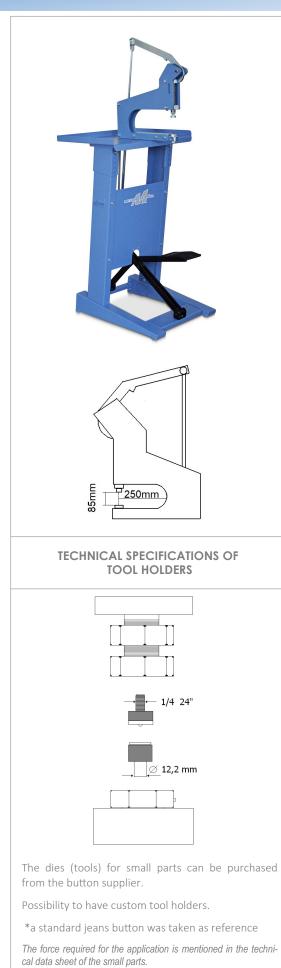

## MOD. G100/L DATA SHEET

| PRODUCT DESCRIPTION          | Snap press machine with pedal                    |
|------------------------------|--------------------------------------------------|
| USE                          | Application of snap buttons, eyelets and         |
|                              | small parts in general.                          |
|                              | Piercing of fabrics, leather and plastic sheets. |
| TYPE OF DRIVE                | Mechanical pedal                                 |
| STROKE                       | 35 mm                                            |
| MAX FORCE                    | 500 kg                                           |
| APPLICABLE SMALL PARTS SIZE* | Ø max 17 mm                                      |
| PROCESSING TIME              | 3÷4 " per cycle                                  |
| STANDARD EQUIPMENT           | 4 feet                                           |
| OPTIONALS                    | Tool holder panel                                |
| WARRANTY DURATION            | 12 months                                        |
| OPERATING AREA HEIGHT        | 92÷102 cm                                        |
| BENCH HEIGHT ADJUSTMENT      | Yes                                              |
| PEDAL HEIGHT                 | 34 cm                                            |
| SIZES                        | L53xP56xH127÷137 cm                              |
| NET WEIGHT                   | 37 kg                                            |
| PACKAGING MODE               | Support disassembled                             |
| STANDARD PACKAGING TYPE      | Box on pallet                                    |
| PACKAGING SIZE               | A = 89  cm $B = 49  cm$ $C = 31  cm$             |
|                              |                                                  |