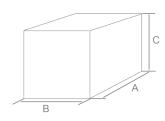

SIZES L12xP29xH85 cm

**NET WEIGHT** 16.4 kg

STANDARD PACKAGING TYPE Вох

**PACKAGING SIZE** A = 40 cm B = 40 cm C = 20 cm

**GROSS WEIGHT** 17,2 Kg

- The dies (tools) for small parts can be purchased from the button supplier.
- Possibility to have custom tool hol-