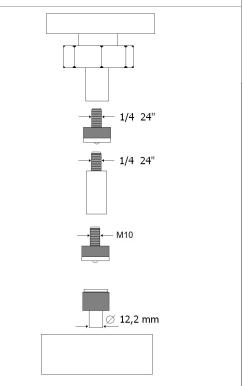

toggle mechanism

**STROKE** 35 mm

**MAX FORCE** 900 kg

**APPLICABLE SMALL PARTS SIZE\*** Ø max 62 mm

**PROCESSING TIME** 3÷4 " per cycle

STANDARD EQUIPMENT Fil.M10 tool holder

**WARRANTY DURATION** 12 months

\*the VL 150 eyelet was used as reference

The force required for the application is mentioned in the technical data sheet of the small parts.