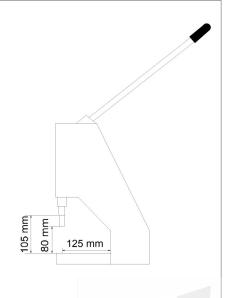

toggle mechanism

**STROKE** 35 mm

**MAX FORCE** 900 kg

**APPLICABLE SMALL PARTS SIZE\*** Ø max 62 mm

**PROCESSING TIME** 3÷4 " per cycle

STANDARD EQUIPMENT Fil.M10 tool holder

**WARRANTY DURATION** 12 months

SIZES L12xP29xH85 cm

**NET WEIGHT** 16.4 kg

STANDARD PACKAGING TYPE Вох

**PACKAGING SIZE** A = 40 cm B = 40 cm C = 20 cm

**GROSS WEIGHT** 17,2 Kg

- The dies (tools) for small parts can be purchased from the button supplier.
- Possibility to have custom tool hol-