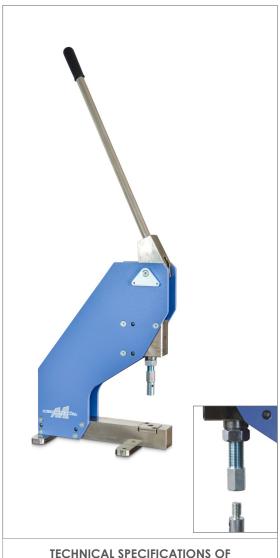

## **MOD.S80 DATA SHEET**

**TOOL HOLDERS** 

Bench toggle press PRODUCT DESCRIPTION

Application of snap buttons, eyelets and small parts in general. **USE** 

Piercing of fabrics, leather and plastic

**TYPE OF DRIVE** Manual lever with

toggle mechanism

**STROKE** 35 mm

**MAX FORCE** 900 kg

**APPLICABLE SMALL PARTS SIZE\*** Ø max 62 mm

**PROCESSING TIME** 3÷4 " per cycle

STANDARD EQUIPMENT Fil.M10 tool holder

**WARRANTY DURATION** 12 months